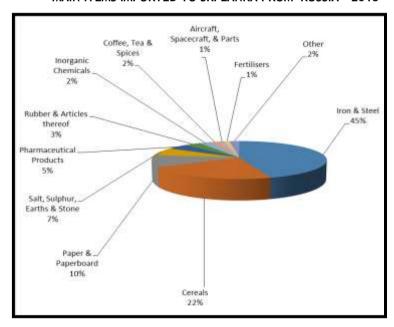

# SRI LANKAS EXTERNAL TRADE WITH RUSSIA - 2018 MAIN ITEMS IMPORTED TO SRI LANKA FROM RUSSIA - 2018

| ource - Sri Lanka Customs                          |  |
|----------------------------------------------------|--|
| Compiled by the Foreign Trade/Information Division |  |
| he Ceylon Chamber of Commerce                      |  |
| )ate -01/Mar/2019                                  |  |