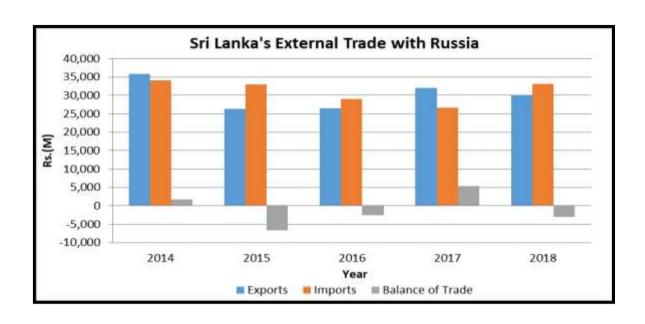

# Sri Lanka - Russia External Trade 2014 - 2018

|      | SUMMARY OF EXTERNAL TRADE WITH RUSSIA |         |                  |  |         |         |                  |
|------|---------------------------------------|---------|------------------|--|---------|---------|------------------|
|      | 2014 - 2018                           |         |                  |  |         |         |                  |
|      |                                       |         |                  |  |         |         |                  |
|      |                                       |         | Rs.M             |  |         |         | US\$M.           |
| Year | Exports                               | Imports | Balance of Trade |  | Exports | Imports | Balance of Trade |
| 2014 | 35,746                                | 33,989  | 1,758            |  | 219.92  | 209.11  | 10.81            |
| 2015 | 26,312                                | 32,947  | (6,636)          |  | 161.88  | 202.70  | (40.82)          |
| 2016 | 26,497                                | 29,082  | (2,585)          |  | 163.02  | 178.92  | (15.90)          |
| 2017 | 31,984                                | 26,655  | 5,329            |  | 196.77  | 163.99  | 32.78            |
| 2018 | 30,112                                | 33,113  | (3,001)          |  | 185.26  | 203.72  | (18.47)          |