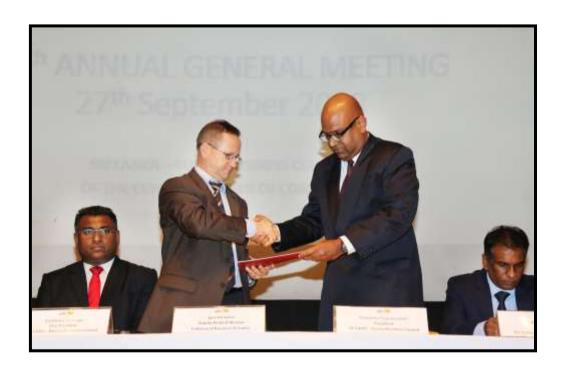

## The 15th Annual General Meeting

Sri Lanka - Russia Business Council of The Ceylon Chamber of Commerce held its 15<sup>th</sup> Annual General Meeting (AGM) on 27 September 2019 at the Russian Centre Colombo. Mr. Igor Karavaev, Deputy Head of Mission, Russian Federation was the Chief Guest.