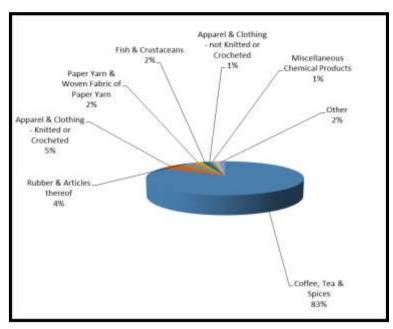

| SRI LANKAS EXTERNAL TRADE WITH RUSSIA - 2018  |                                                     |        |        |  |  |  |
|-----------------------------------------------|-----------------------------------------------------|--------|--------|--|--|--|
| MAIN ITEMS EXPORTED FROM SRI LA               | MAIN ITEMS EXPORTED FROM SRI LANKA TO RUSSIA - 2018 |        |        |  |  |  |
|                                               |                                                     |        |        |  |  |  |
|                                               | Rs.M                                                | %      | US\$M. |  |  |  |
| Coffee, Tea & Spices                          | 25,098                                              | 83.35  | 154.41 |  |  |  |
| Apparel & Clothing - Knitted or Crocheted     | 1,605                                               | 5.33   | 9.87   |  |  |  |
| Rubber & Articles thereof                     | 1,189                                               | 3.95   | 7.32   |  |  |  |
| Paper Yarn & Woven Fabric of Paper Yarn       | 549                                                 | 1.82   | 3.38   |  |  |  |
| Fish & Crustaceans                            | 458                                                 | 1.52   | 2.82   |  |  |  |
| Apparel & Clothing - not Knitted or Crocheted | 255                                                 | 0.85   | 1.57   |  |  |  |
| Miscellaneous Chemical Products               | 164                                                 | 0.54   | 1.01   |  |  |  |
| Headgear & Parts                              | 128                                                 | 0.42   | 0.79   |  |  |  |
| Electrical Machinery & Equipment & Parts      | 111                                                 | 0.37   | 0.69   |  |  |  |
| Animal or Vegetable Fats & Oils               | 89                                                  | 0.30   | 0.55   |  |  |  |
| Other                                         | 466                                                 | 1.55   | 2.87   |  |  |  |
| Total                                         | 30,112                                              | 100.00 | 185.26 |  |  |  |